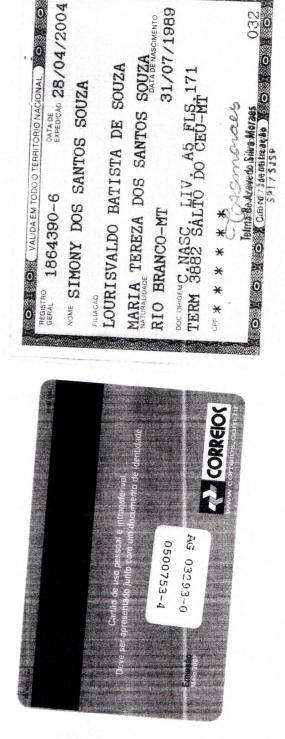

ELA: SIMONY DOS SANTOS SOUZA, NASCIDA EM 31/07/1. 989, NATURAL DE RIO BRANCO MT, BRASILEIRA, FILHA DE LOURISVALDO BATISTA DE SOUZA E MARIA TEREZA DOS SANTOS SOUZA.

DATA DO REGISTRO DE CASAMENTO (POR EXTENSO) DEZESSETE DE SETEMBRO DE DOIS MIL E DEZ.

RTORIO DE NOTAS Aunicipio Salto do Cey 45 José Antônio da Silva

SALTO DO CÉU, 17 DE SETEMBRO DE 2.010.

Madiza Gomes Dias CPF 920.634.781-20 TABELIA SUBSTITUTA

DATA DE EXPEDIÇÃO 28/04/2004

BEGISTRO 1864390-6

31/07/1989

Portaria nº 070/2021