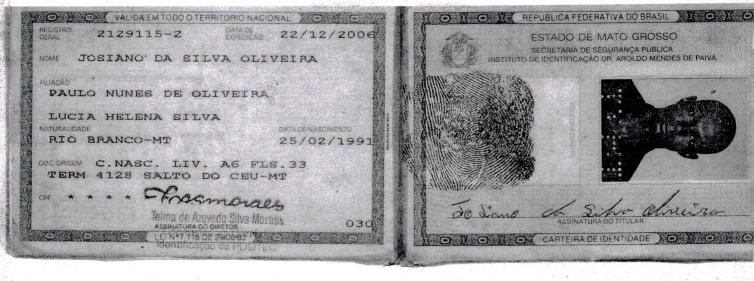

### IDENTIFICAÇÃO DO ALUNO

| NOME DO ALUNO: JOSIANO DA SILVA DE OLIVEIRA | DATA DE NASCIMENTO: 25/02/1991 |
|---------------------------------------------|--------------------------------|
| NATURALIDADE: RIO BRANCO – MT               | NACIONALIDADE: BRASILEIRA      |
| NOME DO PAI: PAULO NUNES DE OLIVEIRA        | FONE: ***                      |
| NOMÈ DA MÃE: : LUCIA HELENA DE OLIVEIRA     |                                |