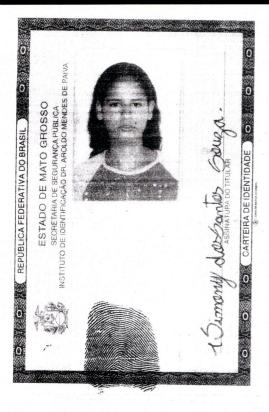

### SIMONY DOS SANTOS SOUZA OLIVEIRA

MATRICULA

0646830155 2010 2 00005 020 0001339 65

NOMES COMPLETOS DE SOLTEIRO, DATAS E LOCAIS DE NASCIMENTO, NACIONALIDADE E FILIAÇÕES DOS CONJUGUES ELE: JOSIANO DA SILVA OLIVEIRA, NASCIDO EM 25/02/1. 991, NATURAL DE RIO BRANCO MT, BRASILEIRO, FILHO DE PAULO NUNES E LUCIA HELENA SILVA.

ELA: SIMONY DOS SANTOS SOUZA, NASCIDA EM 31/07/1. 989, NATURAL DE RIO BRANCO MT, BRASILEIRA, FILHA DE LOURISVALDO BATISTA DE SOUZA E MARIA TEREZA DOS SANTOS SOUZA.

DATA DO REGISTRO DE CASAMENTO (POR EXTENSO) DEZESSETE DE SETEMBRO DE DOIS MIL E DEZ.