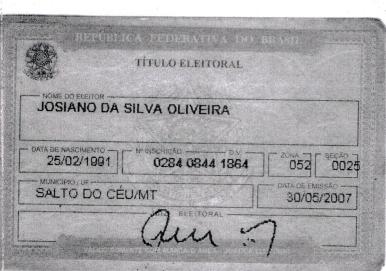

MAUTO TEIXEIRA ESPINDOLA CPF 609632046-53 Prefeito Municipal - Salto do Céu

DMPROVANTE DE VOTAÇÃO ELEIÇÕES MUNICIPAIS 2020

OSIANO DA SILVA OLIVEIRA

nscrição: 0284 0844 1864 IF: MT Zona: 0052 Seção: 0025 COMPROVANTE DE VOTAÇÃO ELEIÇÕES GERAIS 2018 - 2º TURNO DATA: 28/10/2018

JOSIANO DA SILVA OLIVEIRA

Inscrição: 0284 0844 1864

UF; MT Zona: 0052 Seção: 0025

MINISTERIO DA FAZENDA

Cadastro de Pessoas Físicas Número de Inscrição

STATE OF THE POST OF THE PARTY OF THE PARTY

Nascimento