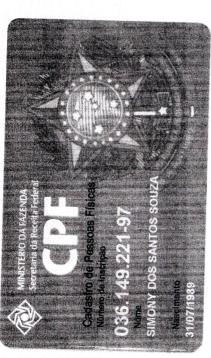

ELA: SIMONY DOS SANTOS SOUZA, NASCIDA EM 31/07/1. 989, NATURAL DE RIO BRANCO MT, BRASILEIRA, FILHA DE LOURISVALDO BATISTA DE SOUZA E MARIA TEREZA DOS SANTOS SOUZA.

DATA DO REGISTRO DE CASAMENTO (POR EXTENSO) DEZESSETE DE SETEMBRO DE DOIS MIL E DEZ.