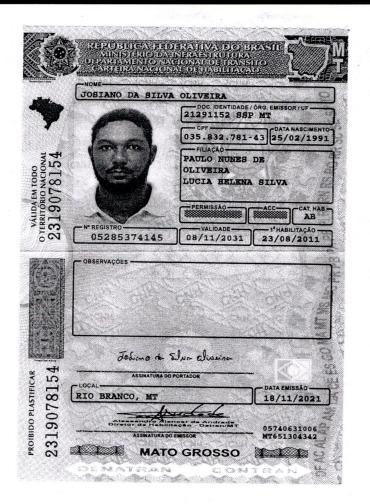

# DECLARAÇÃO DE RESIDÊNCIA.

Eu, **Josiano da Silva Oliveira** , Brasileiro, Casado, RG nº2129115-2, e CPF nº035832781-43, residente e domiciliado na Zona Rural , Estrada Zero, Obra de Universalização, Alto Alegre na cidade de Salto do Céu – MT.

# DECLARAÇÃO DE NÃO ACUMULO DE CARGO

Eu, **Josiano da Silva Oliveira**, Brasileiro, Casado, RG n°2129115-2, e CPF n°035832781-43, residente e domiciliado na Zona Rural, Estrada Zero, Obra de Universalização, Alto Alegre na cidade de Salto do Céu – MT,, declaro para fim especifico de ingresso no serviço público municipal que não acumulo cargos as situações proibidas pela legislação em vigor.

# **DECLARAÇÃO DE BENS**

Eu, **Josiano da Silva Oliveira** , Brasileiro, Casado, RG nº2129115-2, e CPF nº035832781-43, residente e domiciliado na Zona Rural , Estrada Zero, Obra de Universalização, Alto Alegre na cidade de Salto do Céu – MT, Declaro para os devidos fins e que produza efeitos legais que, possuo os bens abaixo relacionados: